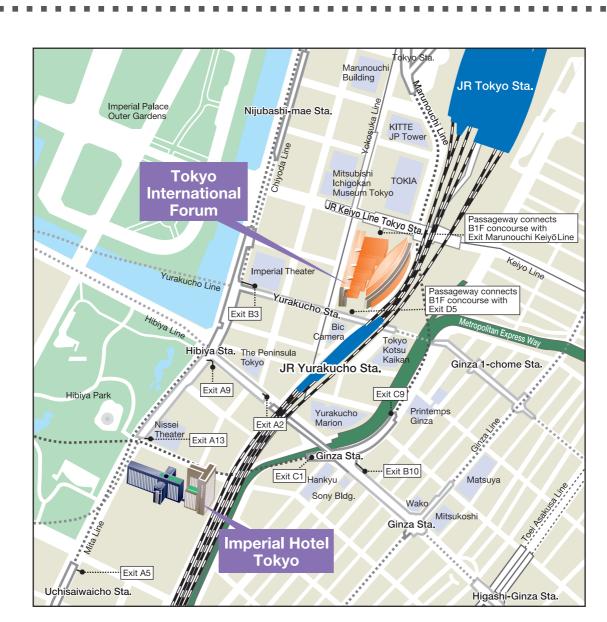

Access to the Venue

## Tokyo International Forum (Meeting Venue)

5-1 Marunouchi 3-chome, Chiyoda-ku, Tokyo 100-0005 TEL: +81-(0)3-5221-9000

| [Train]                                                        |                                                                                          |
|----------------------------------------------------------------|------------------------------------------------------------------------------------------|
| ● JR                                                           | ● Subway                                                                                 |
| 1 min. walk from Yurakucho Sta.<br>5 min. walk from Tokyo Sta. | Yurakucho Line : connected to Yurakucho Sta. through<br>underground concourse [Exit D5]) |
| (connected by B1 concourse with<br>Keivo Line at Tokyo Sta.)   | Hibiya Line : 5 min. walk from Hibiya Sta./5 min. walk fromGinza Sta.                    |
|                                                                | Chiyoda Line : 5 min. walk from Nijubashimae Sta./<br>7 min. walk from Hibiya Sta.       |
|                                                                | Marunouchi Line : 5 min. walk from Ginza Sta                                             |
|                                                                | Ginza Line : 7 min. walk from Ginza Sta./7 min. walk from Kyobashi Sta.                  |
|                                                                | Mita Line : 5 min. walk from Hibiya Sta.                                                 |

## Imperial Hotel Tokyo (Reception Venue)

1-1 Uchisaiwai-cho 1-chome, Chiyoda-ku, Tokyo 100-8558 TEL: +81-(0)3-3504-1111